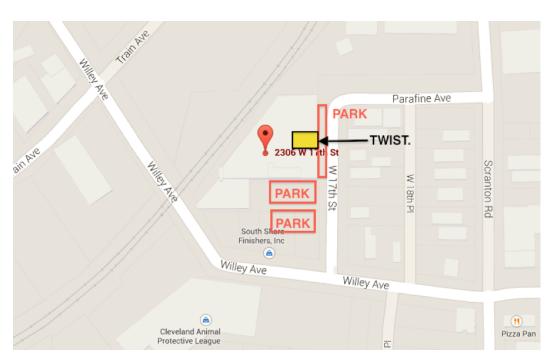

# Parking / Building Access

TWIST is located in the Fairmont Creamery Building across the street from the Cleveland APL. Free parking is available in front of the building and in two parking lots off of West 17<sup>th</sup> Street. Street parking is also available on the adjacent Parafine Avenue. TWIST is located in Suite 3, the first door past the main building lobby entrance.